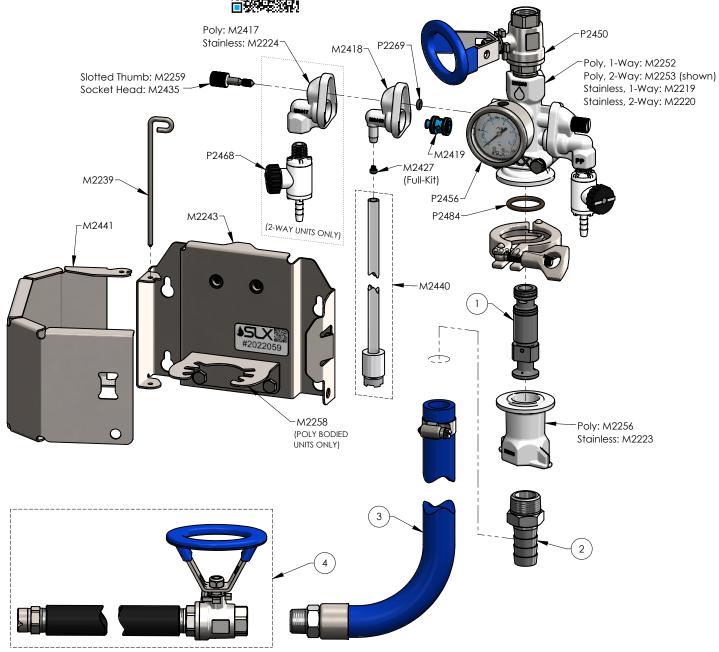

#### Parts will vary depending on model configuration.

Please consult User Manual or contact us for more details.

#### Purchase Replacement Parts:

View User Manual for More Details:

| Insert<br>Size | Flow Rate<br>(GPM) | (1)<br>Insert # | (2)<br>Hose Barb # | (3)<br>Hose # |       | (4)<br>Wand # |           |
|----------------|--------------------|-----------------|--------------------|---------------|-------|---------------|-----------|
|                |                    |                 |                    | Blue          | Red   | Poly          | Stainless |
| V42            | 4.2                | M2330           | M2424              | M2269         | M2270 | M2336         | M2337     |
| V54            | 5.4                | M2331           | M2425              | M2273         | M2274 | M2336         | M2337     |
| V107           | 10.7               | M2332           | M2425              | M2273         | M2274 | M2336         | M2337     |