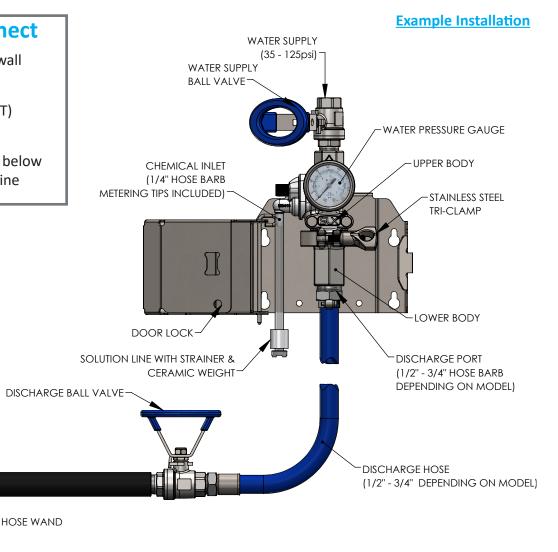

#### 1 Install and Connect

- A. Mount SLX enclosure to wall
- B. Flush supply lines
- C. Connect water (1/2" FNPT)
- D. Connect discharge hose
- E. Place chemical container below unit and drop in suction line

### 2 Dilution

A. Select a metering tip for desired dilution ratio

SPRAY NOZZLE

- B. Install the metering tip by screwing it onto the hose barb for the chemical inlet
- C. Install chemical suction line to hose barb
- D. Connect suction line to chemical solution

### 3 Operation

- A. Take hold of spray wand
- B. Open discharge ball valve
- C. Open water supply valve unit will spray
- D. Verify water pressure is at least 35 PSI
- E. Spray/Sanitize
- F. When complete, turn off water supply valve
- G. Store rinsed hose depressurized, with discharge valve open, and coiled properly to prevent kinks