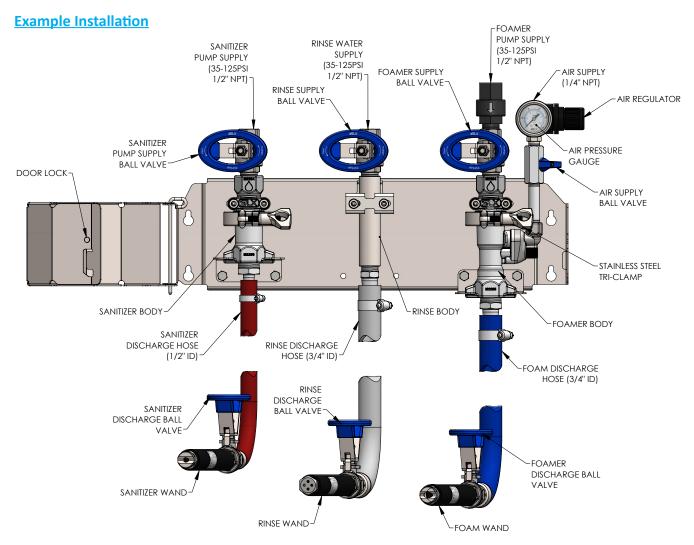

# 1 Install and Connect

- A. Mount SLX enclosure to wall
- B. Flush supply lines
- C. Connect supply lines:
  - Compressed air (1/4" NPT)
  - Pump supply 2x (1/2" NPT)
  - Water (1/2" NPT)
- D. Connect discharge hoses

## 2 Operation

- A. Take hold of spray wand of any station
- B. Open discharge ball valve
- C. Open pump supply valve for the station unit will spray
- D. [Foamers] Open air supply valve unit will foam
- E. [Foamers] Adjust air pressure to alter foam quality
- F. Foam equipment, from bottom to top, and rinse before it dries
- G. Rinse and Sanitize equipment, from top to bottom
- H. When complete, turn off supply valves for all stations
- Store hoses depressurized, with discharge valves open, and coiled properly to prevent kinks