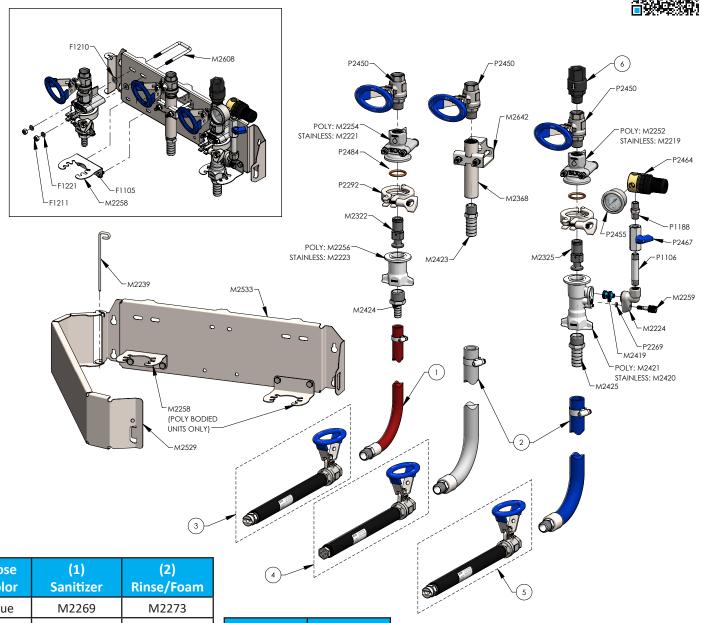

#### Parts will vary depending on model configuration.

Please consult User Manual or contact us for more details.

### **Purchase Replacement Parts:**

| Hose<br>Color | (1)<br>Sanitizer | (2)<br>Rinse/Foam |
|---------------|------------------|-------------------|
| Blue          | M2269            | M2273             |
| Red           | M2270            | M2274             |
| White         | N/A              | M2275             |
| Yellow        | M2271            | M2276             |
| Green         | M2521            | M2522             |

| Material  | (6)<br>Check Valve |  |
|-----------|--------------------|--|
| Poly      | P1318              |  |
| Stainless | M2569              |  |

| Wand<br>Material | (3)<br>Sanitizer | (4)<br>Rinse | (5)<br>Foamer |
|------------------|------------------|--------------|---------------|
| Poly             | M2336            | M2393        | M2340         |
| Stainless        | M2337            | M2394        | M2341         |