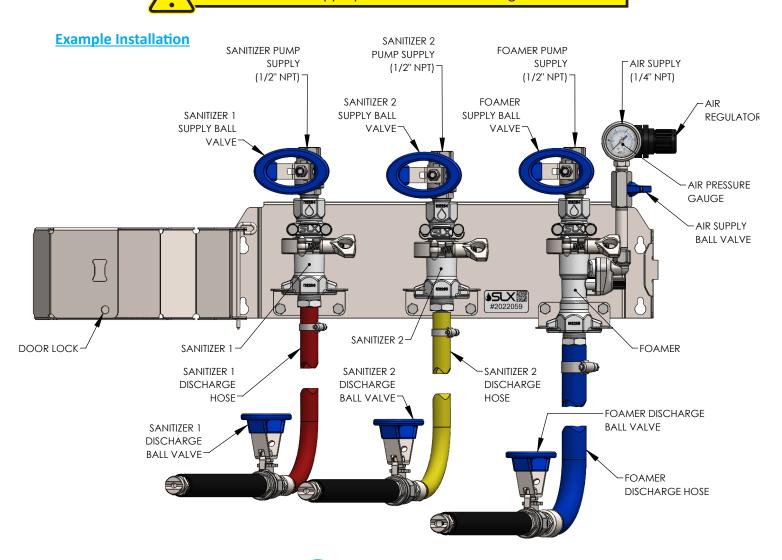

## 1 Install and Connect

- A. Mount SLX enclosure to wall
- B. Flush supply lines
- C. Connect supply lines:
  - Compressed air (1/4" NPT)
  - Pump supply 3x (1/2" NPT)
- D. Connect discharge hoses

### 2 Operation

- A. Take hold of spray wand of any station
- B. Open discharge ball valve
- C. Open pump supply valve for the station unit will spray
- D. [Foamers] Open air supply valve unit will foam
- E. [Foamers] Adjust air pressure to alter foam quality
- F. Foam equipment, from bottom to top, and rinse before it dries
- G. Sanitize equipment, from top to bottom
- H. When complete, turn off supply valves for all stations
- I. Store hoses depressurized, with discharge valves open, and coiled properly to prevent kinks