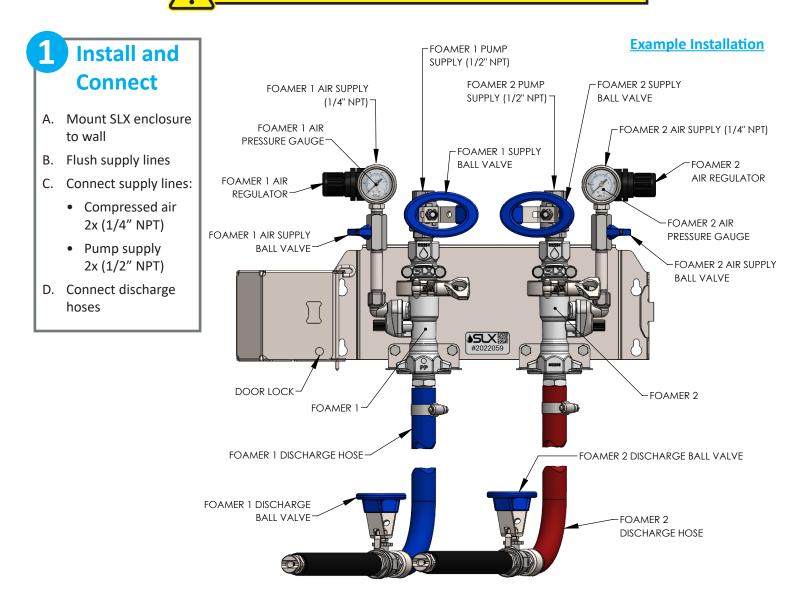

## Pump Fed Foam Foam Quick Start Guide

**CAUTION!** Wear appropriate PPE when working with chemicals.

## 2 Operation

- A. Take hold of spray wand of any station
- B. Open discharge ball valve
- C. Open pump supply valve for the station unit will spray
- D. Open air supply valve unit will foam
- E. Adjust air pressure to alter foam quality
- F. Foam equipment, from bottom to top, and rinse before it dries
- G. When complete, turn off supply valves for all stations
- H. Store hoses depressurized, with discharge valves open, and coiled properly to prevent kinks