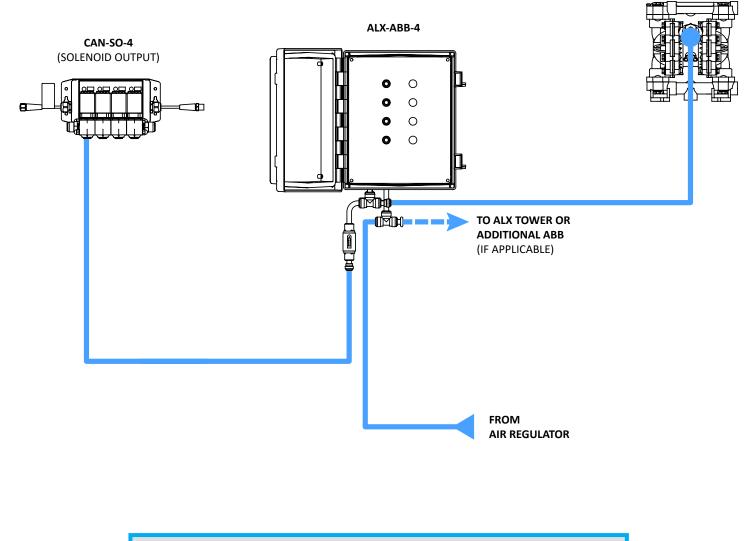

#### Installation (cont.)

- 1. Connect regulated compressed air supply to main airline inlet.
  - If ALX Tower or additional ALX-ABB is to be used with the system, remove plug from tee fitting and connect additional airlines as necessary.
- 2. Connect air lines from solenoid devices to the air inlet check valves.
- 3. Connect air lines to the chemical pumps for each corresponding solenoid output.

Consult the diagram below for more information:

**NOTE:** Example connection shows ALX-ABB-4, installation set-up may vary.

AODD PUMP