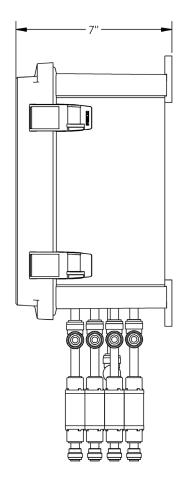

#### Installation

- 1. Determine mounting location, with consideration of the following:
  - User accessibility
  - Distance to ALX controller/tower
  - Distance to Devices and pumps
  - Connections for air
- 2. Using appropriate mounting hardware (not included) to install.

#### **Appendix - Parts Callout**

P1538 P1771 STANDOFF 10-32 X 1 F-F HEX AL

CHECK VALVE, 3/8 QUICK FIT X 3/8 QUICK FIT