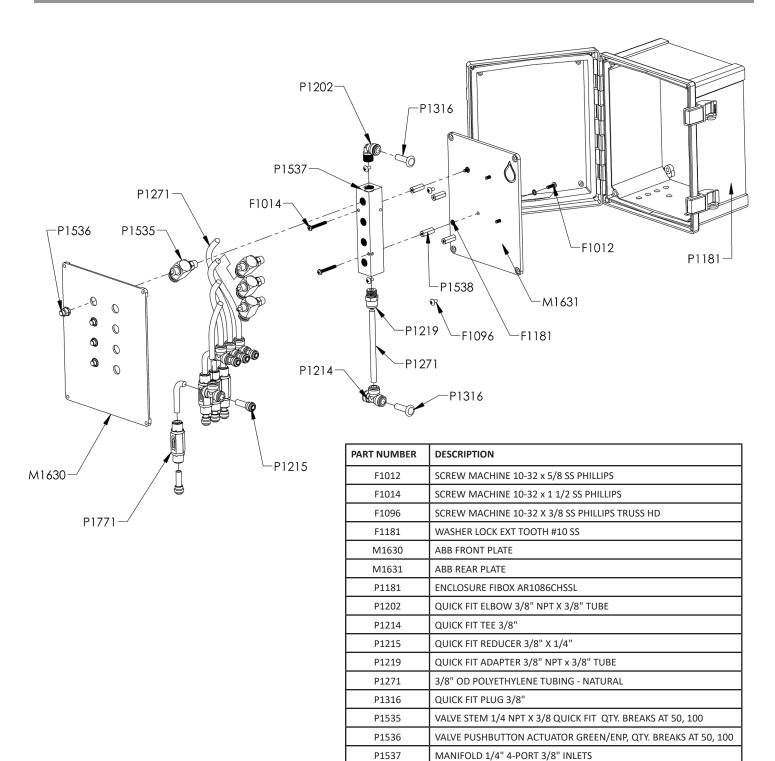

#### **Appendix - Parts Callout**

P1538 P1771 STANDOFF 10-32 X 1 F-F HEX AL

CHECK VALVE, 3/8 QUICK FIT X 3/8 QUICK FIT