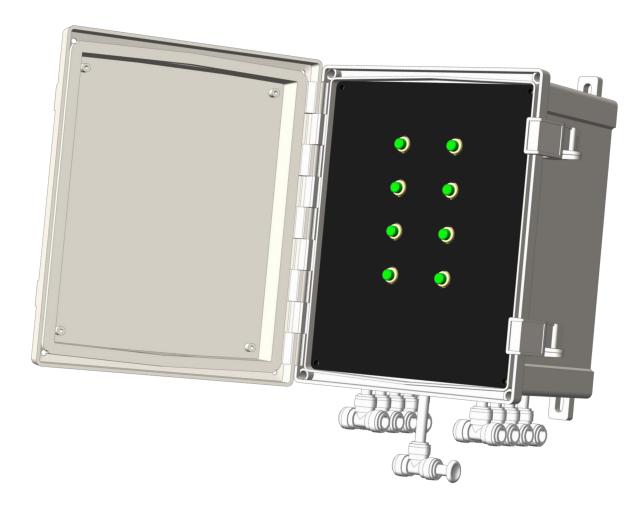

# **ALX-ABB** Chemical Allocation Manual Air Button Box

English (Original Instructions) Updated: 03/24/21

#### Operation

1. In the event a manual dispense needs to be initiated, identify the pump/chemical to be dispensed and it's override control button.

**NOTE:** Check valves connect to push buttons front to back / bottom to top (i.e. the front check connects to the bottom button and so on).

- 2. Press and hold the button to dispense.
- 3. When dispense volume has been obtained, release the button to stop the dispense.