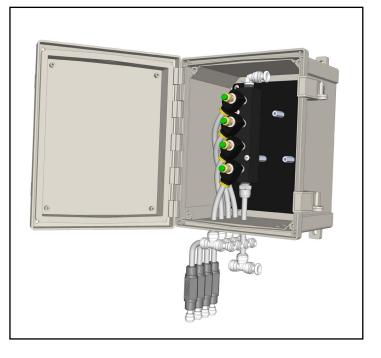

Consult the diagram below for more information:

**NOTE:** Example connection shows ALX-ABB-4, installation set-up may vary.

AODD PUMP

#### Operation

1. In the event a manual dispense needs to be initiated, identify the pump/chemical to be dispensed and it's override control button.

**NOTE:** Check valves connect to push buttons front to back / bottom to top (i.e. the front check connects to the bottom button and so on).