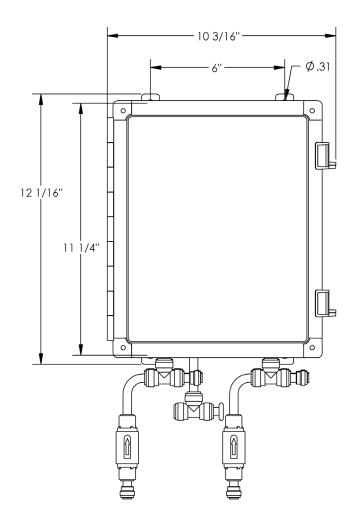

#### Installation

- 1. Determine mounting location, with consideration of the following:
  - User accessibility
  - Distance to ALX controller/tower
  - Distance to Devices and pumps
  - Connections for air
- 2. Using appropriate mounting hardware (not included) to install.

#### **Appendix - Parts Callout**

P1538 P1771 STANDOFF 10-32 X 1 F-F HEX AL

CHECK VALVE, 3/8 QUICK FIT X 3/8 QUICK FIT