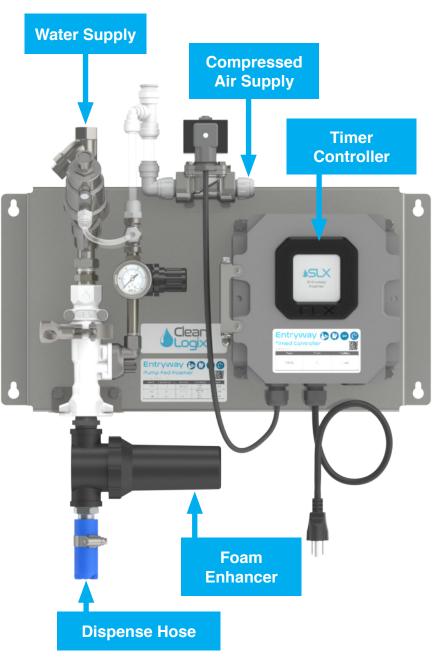

## ENTRYWAY PUMP FED FOAMER

The SLX-ET-PF is an automated entryway foam applicator for applying foamed cleaning solution or sanitizer to the floor of a door or entryway to help prevent cross contamination. The system works with a variety of pumps to deliver centralized, ready to use (RTU) product to the foamer. Air is injected after the venturi to produce thick, clinging foam to ensure floor coverage of doorways from 3 foot wide standard doors up to 16 foot wide overhead doors.

The foamer is activated using a timer system which can be controlled and modified using a touchscreen interface or mobile app to adjust interval settings and also enable "boost" functionality to increase the spray frequency for when it matters most. The controller can host up to 5 Satellite foamers to simultaneously activate 6 systems at once (single zone). All activations are recorded and logged to the system to be downloaded for review.

## **INCLUDES:**

- Station with polypropylene body
- PVC venturi insert (dependent on flow rate)
- Stainless steel mounting bracket
- Timer controller with color HMI
- Color coded metering tips
- 1/4" OD suction line with strainer and ceramic weight
- 10' blue discharge hose
- Foam spreader nozzle for floor application