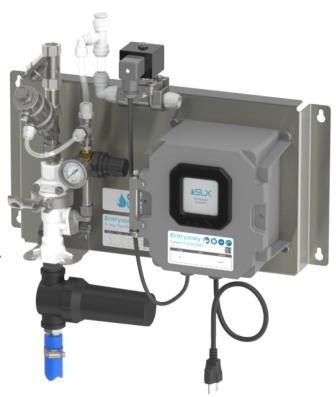

## ENTRYWAY PUMP FED FOAMER

The SLX-ET-PF is an automated entryway foam applicator for applying foamed cleaning solution or sanitizer to the floor of a door or entryway to help prevent cross contamination. The system works with a variety of pumps to deliver centralized, ready to use (RTU) product to the foamer. Air is injected after the venturi to produce thick, clinging foam to ensure floor coverage of doorways from 3 foot wide standard doors up to 16 foot wide overhead doors.

The foamer is activated using a timer system which can be controlled and modified using a touchscreen interface or mobile app to adjust interval settings and also enable "boost" functionality to increase the spray frequency for when it matters most. The controller can host up to 5 Satellite foamers to simultaneously activate 6 systems at once (single zone). All activations are recorded and logged to the system to be downloaded for review.

## **INCLUDES:**

- Station with polypropylene body
- PVC venturi insert (dependent on flow rate)
- Stainless steel mounting bracket
- Timer controller with color HMI
- Color coded metering tips
- 1/4" OD suction line with strainer and ceramic weight
- 10' blue discharge hose
- Foam spreader nozzle for floor application