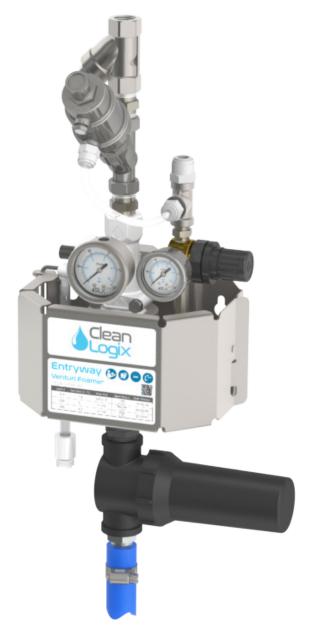

## **ENTRYWAY VENTURI FOAMER**

The SLX-ES-VF is a Satellite entryway foam applicator to add onto existing SLX Entryway Timers. The system is intended for applying foamed cleaning solution or sanitizer to the floor of a door or entryway to help prevent cross contamination. The system features a built-in venturi injector that works with standard, city water pressure (35-125 PSI) to dilute concentrated chemistry, in line, to create an accurately measured cleaning solution. Air is injected after the venturi to produce thick, clinging foam to ensure floor coverage of doorways from 3 foot wide standard doors up to 16 foot wide overhead doors.

#### **FEATURES:**

- Satellite system for connecting to existing SLX Timer Controllers
- Decentralized cleaning with built-in venturi injector
- Easy integration
- Stainless steel cover with lockable door
- Adjustable consistency (dry vs. wet foam)
- Split body design for easy servicing and maintenance (patented)
- Tool free maintenance
- Heavy duty, durable construction

## **INCLUDES:**

- Station with polypropylene body
- PVC venturi insert (dependent on flow rate)
- Stainless steel mounting bracket
- Color coded metering tips
- 1/4" OD suction line with strainer and ceramic weight
- 10' blue discharge hose
- Foam spreader nozzle for floor application