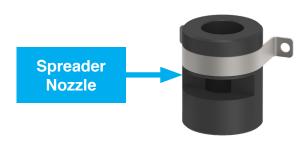

## **INCLUDES:**

- Station with polypropylene body
- PVC venturi insert (dependent on flow rate)
- Stainless steel mounting bracket
- Color coded metering tips
- 1/4" OD suction line with strainer and ceramic weight
- 10' blue discharge hose
- Foam spreader nozzle for floor application