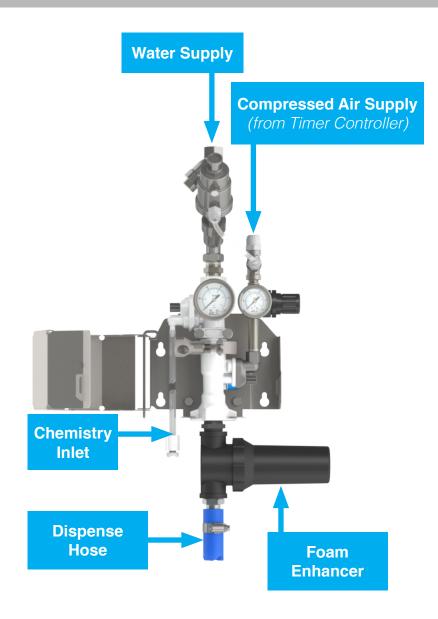

## **ENTRYWAY VENTURI FOAMER**

The SLX-ES-VF is a Satellite entryway foam applicator to add onto existing SLX Entryway Timers. The system is intended for applying foamed cleaning solution or sanitizer to the floor of a door or entryway to help prevent cross contamination. The system features a built-in venturi injector that works with standard, city water pressure (35-125 PSI) to dilute concentrated chemistry, in line, to create an accurately measured cleaning solution. Air is injected after the venturi to produce thick, clinging foam to ensure floor coverage of doorways from 3 foot wide standard doors up to 16 foot wide overhead doors.

## **INCLUDES:**

- Station with polypropylene body
- PVC venturi insert (dependent on flow rate)
- Stainless steel mounting bracket
- Color coded metering tips
- 1/4" OD suction line with strainer and ceramic weight
- 10' blue discharge hose
- Foam spreader nozzle for floor application