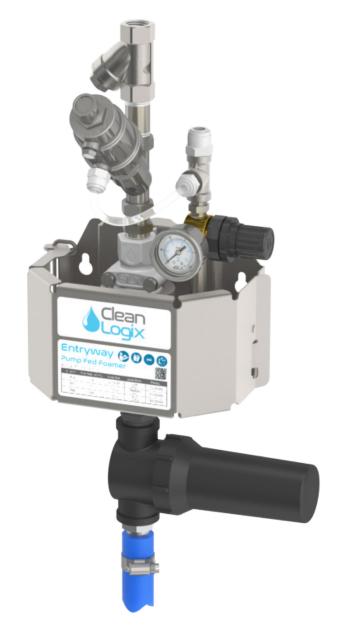

## ENTRYWAY PUMP FED FOAMER

The SLX-ES-PF is a Satellite entryway foam applicator to add onto existing SLX Entryway Timers. The system is intended for applying foamed cleaning solution or sanitizer to the floor of a door or entryway to help prevent cross contamination. The system works with a variety of pumps to deliver centralized, ready to use (RTU) product to the foamer. Air is injected into the foamer body to produce thick, clinging foam to ensure floor coverage of doorways from 3 foot wide standard doors up to 16 foot wide overhead doors.

#### **SLX-ES-PF ENTRYWAY PUMP FED FOAMER**

## **INCLUDES:**

- Station with polypropylene body
- PVC venturi insert (dependent on flow rate)
- Stainless steel mounting bracket with cover
- Color coded metering tips
- 1/4" OD suction line with strainer and ceramic weight
- 10' blue discharge hose
- Foam spreader nozzle for floor application