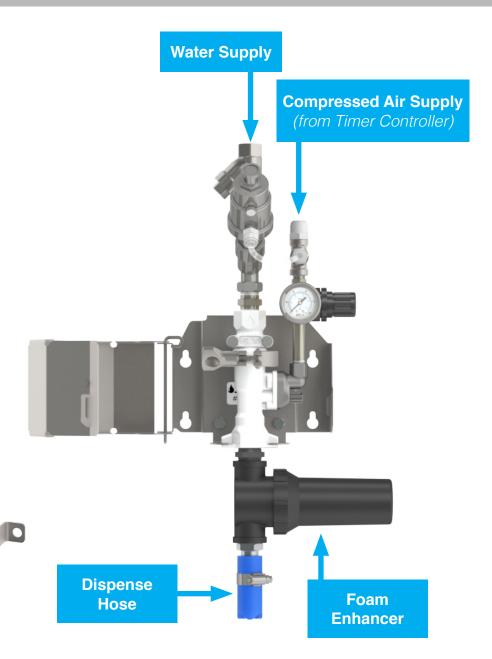

## ENTRYWAY PUMP FED FOAMER

The SLX-ES-PF is a Satellite entryway foam applicator to add onto existing SLX Entryway Timers. The system is intended for applying foamed cleaning solution or sanitizer to the floor of a door or entryway to help prevent cross contamination. The system works with a variety of pumps to deliver centralized, ready to use (RTU) product to the foamer. Air is injected into the foamer body to produce thick, clinging foam to ensure floor coverage of doorways from 3 foot wide standard doors up to 16 foot wide overhead doors.

The foamer is activated using an existing timer system which can be controlled and modified using a touchscreen interface to adjust interval settings and also enable "boost" functionality to increase the spray frequency for when it matters most. Up to 5 Satellite foamers can be connected to a single SLX-ET Entryway Controller to simultaneously activate 6 systems at once (single zone).

## **INCLUDES:**

- Station with polypropylene body
- PVC venturi insert (dependent on flow rate)
- Stainless steel mounting bracket with cover
- Color coded metering tips
- 1/4" OD suction line with strainer and ceramic weight
- 10' blue discharge hose
- Foam spreader nozzle for floor application