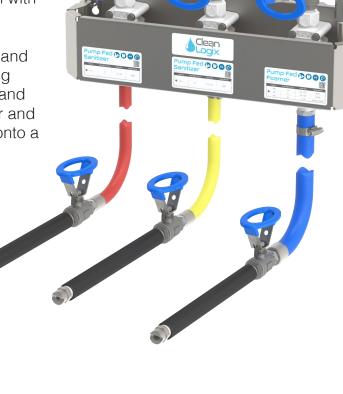

This low to medium volume centralized cleaning and sanitation system uses a pump to supply cleaning solutions and sanitizers, independently, to foam and sanitizer proportioners. All three systems (foamer and both sanitation sprayers) are securely mounted onto a stainless-steel wall bracket for easy installation.

### SLX-MS PUMP FED SANITIZE, SANITIZE, FOAM

## **INCLUDES:**

- Polypropylene Pump Fed Sanitizer with 1/2" x 50' red hose
- Polypropylene Pump Fed Sanitizer with 1/2" x 50' yellow hose
- Polypropylene Pump Fed Foamer with 3/4" x 50' blue hose
- 10" polypropylene spray wands (3x)
  - Stainless upgrade available
- Stainless steel mounting bracket and cover