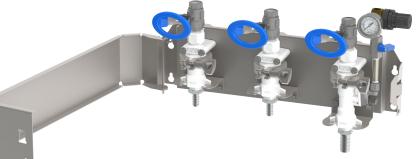

This low to medium volume centralized cleaning and sanitation system uses a pump to supply cleaning solutions and sanitizers, independently, to foam and sanitizer proportioners. All three systems (foamer and both sanitation sprayers) are securely mounted onto a stainless-steel wall bracket for easy installation.

# **FEATURES**:

- Split body design for easy servicing and maintenance (patent pending)
- Heavy duty, durable construction
- Lockable stainless-steel cover
- Adjustable consistency (dry vs. wet foam)
- Tool free disassembly (even the check valves and plumbing components)
- Large fan nozzle for efficient spray coverage
- Includes pressure gauges for air
- Large stainless steel ball valves at inlet and outlet with ½" NPT connections