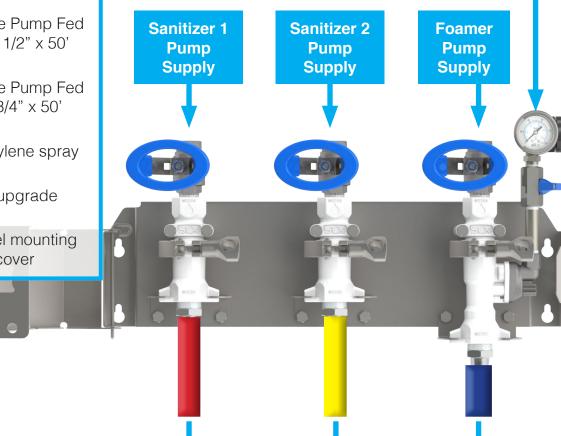

## **INCLUDES:**

- Polypropylene Pump Fed Sanitizer with 1/2" x 50' red hose
- Polypropylene Pump Fed Sanitizer with 1/2" x 50' yellow hose
- Polypropylene Pump Fed Foamer with 3/4" x 50' blue hose
- 10" polypropylene spray wands (3x)
  - Stainless upgrade available
- Stainless steel mounting bracket and cover

Sanitizer 2

Sanitizer 1

Foam

Compressed

Air