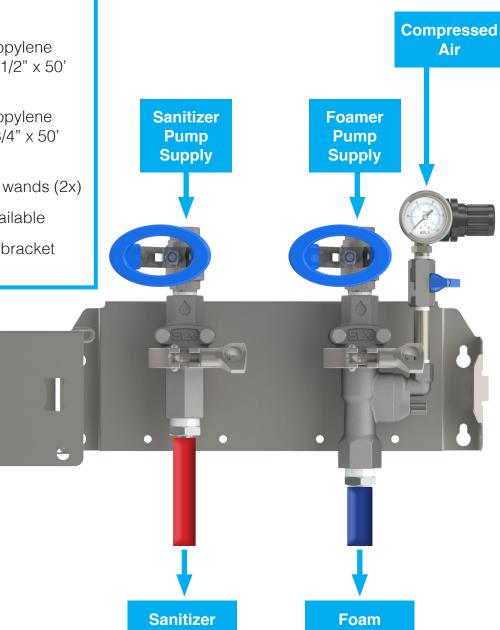

This low to medium volume centralized cleaning and sanitation system uses a pump supply ready to use, pre-diluted cleaning solutions to a stainless steel foam and sanitizer proportioner, each individually. Both the foamer and sanitation system are securely mounted onto a stainless-steel wall bracket for easy installation.

## **FEATURES**:

- Split body design for easy servicing and maintenance (patent pending)
- Tool free disassembly (even the check valves and plumbing components)
- Large fan nozzle for efficient spray coverage
- Adjustable consistency (dry vs. wet foam)
- Modular components to alter flow rates
- Heavy duty, durable construction
- Lockable stainless-steel cover
- Includes pressure gauges for air
- Large stainless steel ball valves at inlet and outlet with 1/2" NPT connection

## **INCLUDES:**

- Stainless Steel or Polypropylene Pump Fed Sanitizer with 1/2" x 50' red hose
- Stainless Steel or Polypropylene Pump Fed Foamer with 3/4" x 50' blue hose
- 10" polypropylene spray wands (2x)
  - Stainless upgrade available
- Stainless steel mounting bracket and cover