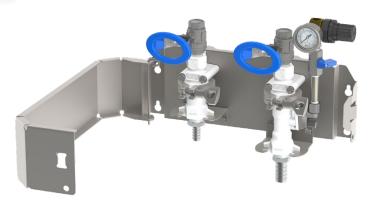

This low to medium volume centralized cleaning and sanitation system uses a pump supply ready to use, pre-diluted cleaning solutions to a stainless steel foam and sanitizer proportioner, each individually. Both the foamer and sanitation system are securely mounted onto a stainless-steel wall bracket for easy installation.

## **INCLUDES:**

- Stainless Steel or Polypropylene Pump Fed Sanitizer with 1/2" x 50' red hose
- Stainless Steel or Polypropylene Pump Fed Foamer with 3/4" x 50' blue hose
- 10" polypropylene spray wands (2x)
  - Stainless upgrade available
- Stainless steel mounting bracket and cover