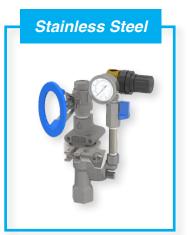

#### PUMP FED SANITIZE & FOAM

The SLX Sanitize and Foam multi-station provides an all-in-one cleaning system to foam and sanitize industrial processing equipment using ready to use (RTU) cleaning solutions (35-125 PSI) from one hose drop location.

This low to medium volume centralized cleaning and sanitation system uses a pump supply ready to use, pre-diluted cleaning solutions to a stainless steel foam and sanitizer proportioner, each individually. Both the foamer and sanitation system are securely mounted onto a stainless-steel wall bracket for easy installation.

## **FEATURES**:

- Split body design for easy servicing and maintenance (patent pending)
- Tool free disassembly (even the check valves and plumbing components)
- Large fan nozzle for efficient spray coverage
- Adjustable consistency (dry vs. wet foam)
- Modular components to alter flow rates
- Heavy duty, durable construction
- Lockable stainless-steel cover
- Includes pressure gauges for air
- Large stainless steel ball valves at inlet and outlet with 1/2" NPT connection