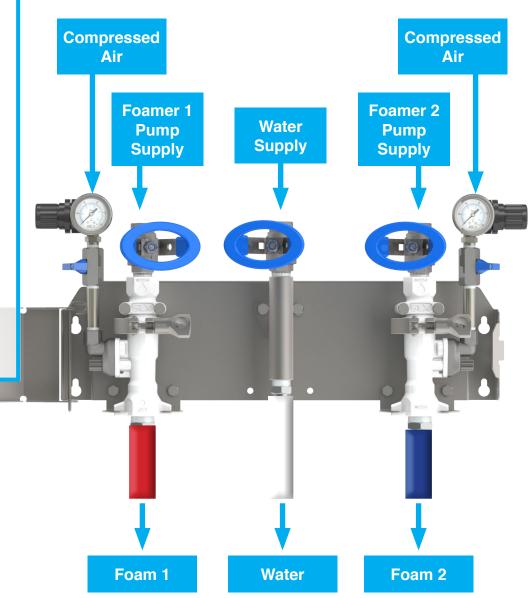

### PUMP FED FOAM, RINSE, FOAM

The SLX Double Foam & Rinse multi-station provides an all-in-one cleaning system for industrial processing equipment using ready to use (RTU) cleaning solutions (35-125 PSI) from one location with separate discharge hoses.

This low to medium volume centralized cleaning and sanitation system uses a pump to supply cleaning solutions to two, individual, foam proportioners. All three systems (rinse station and both foamers) are securely mounted onto a stainless-steel wall bracket for easy installation.

# **INCLUDES:**

- Polypropylene Pump Fed Foamer with 3/4" x 50' red hose
- Stainless Steel Rinse station with 3/4" x 50' white hose
- Polypropylene Pump Fed Foamer with 3/4" x 50' blue hose
- 10" polypropylene spray wands (3x)
  - Stainless upgrade available
- Stainless steel mounting bracket and cover