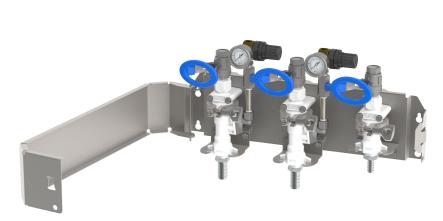

#### PUMP FED FOAM, FOAM, SANITIZE

The SLX Double Foam and Sanitation multi-station is an all-in-one set up for cleaning **and** sanitizing industrial processing equipment using ready to use (RTU) cleaning solutions (35-125 PSI) from one location with separate discharge hoses.

This low to medium volume centralized cleaning and sanitation system uses a pump to supply cleaning solutions and sanitizers, independently, to foam and sanitizer proportioners. All three systems (both foamers and sanitation sprayers) are securely mounted onto a stainless-steel wall bracket for easy installation.

- Split body design for easy servicing and maintenance (patent pending)
- Heavy duty, durable construction
- Lockable stainless-steel cover
- Adjustable consistency (dry vs. wet foam)
- Tool free disassembly (even the check valves and plumbing components)
- Large fan nozzle for efficient spray coverage
- Includes pressure gauges for air
- Large stainless steel ball valves at inlet and outlet with ½" NPT connections