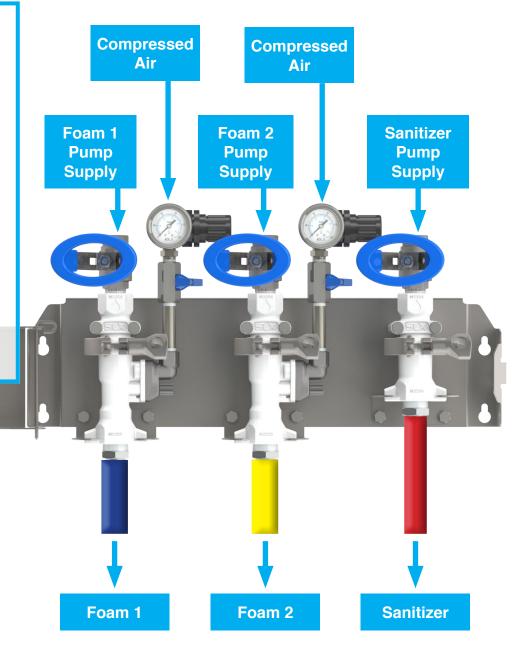

#### PUMP FED FOAM, FOAM, SANITIZE

The SLX Double Foam and Sanitation multi-station is an all-in-one set up for cleaning **and** sanitizing industrial processing equipment using ready to use (RTU) cleaning solutions (35-125 PSI) from one location with separate discharge hoses.

This low to medium volume centralized cleaning and sanitation system uses a pump to supply cleaning solutions and sanitizers, independently, to foam and sanitizer proportioners. All three systems (both foamers and sanitation sprayers) are securely mounted onto a stainless-steel wall bracket for easy installation.

## **INCLUDES:**

- Polypropylene Pump Fed Foamer with 3/4" x 50' blue hose
- Polypropylene Pump Fed Sanitizer with 3/4" x 50' red hose
- Polypropylene Pump Fed Sanitizer with 1/2" x 50' yellow hose
- 10" polypropylene spray wands (3x)
  - Stainless upgrade available
- Stainless steel mounting bracket and cover