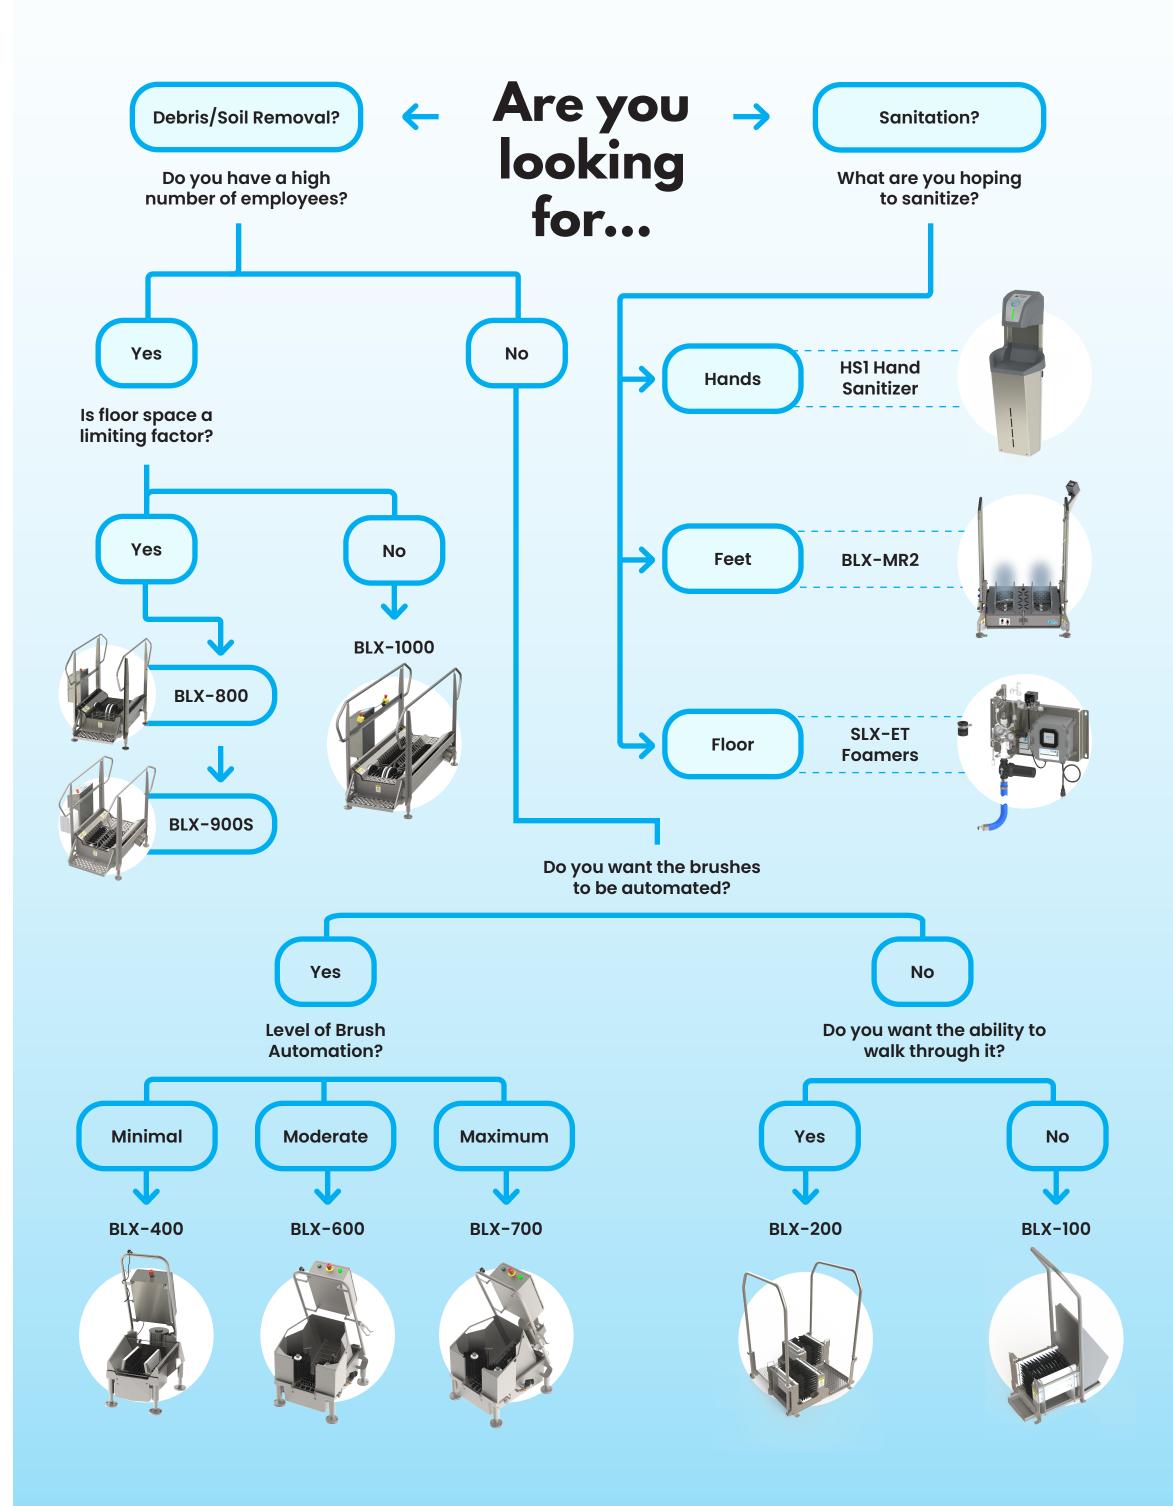

## **Pick your destiny**

## What path should you take towards your facility's hygiene?

clean-logix.com

The following information has been curated to help identify the ideal boot scrubber, hygiene, or sanitation equipment for your facility. This guide is for reference purposes only to help identify what piece of equipment would be best suited for your needs and facility requirements. Other factors may influence these choices and additional options are available for each model such as cleaning points of contact (how high up the shoe or boot is being cleaned) as well as installation methods. Please contact us for further information.