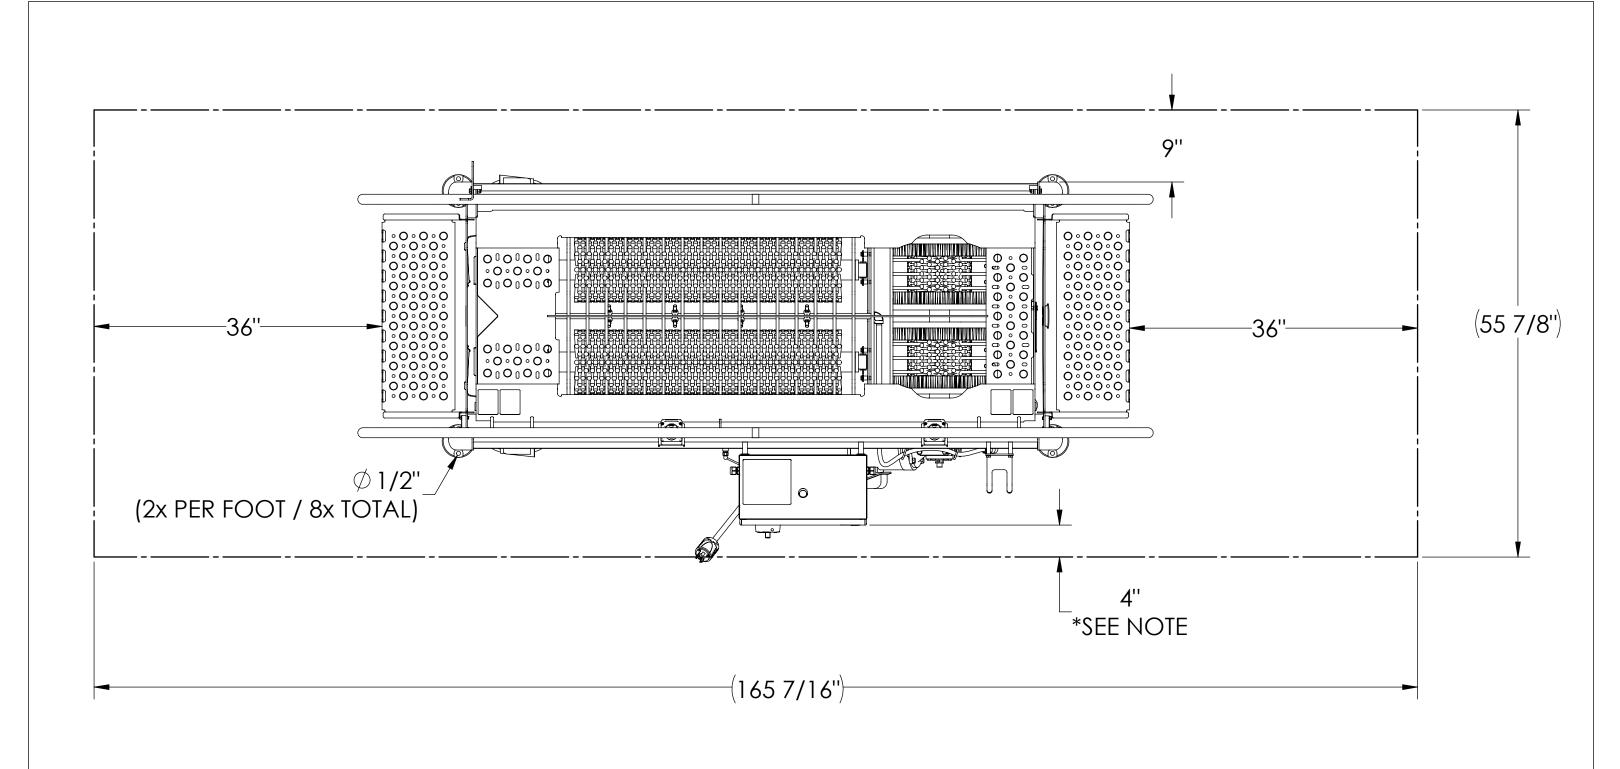

\*NOTE: FOR FIXED INSTALLATIONS, AREA IN FRONT OF ELECTRICAL PANEL MUST BE CLEAR AT LEAST 36"

| UNLESS OTHERWISE SPECIFIED:                                                                                                             | PROPRIETARY AND CONFIDENTIAL!                                                                                                                                                      |                             | <u> </u>      |
|-----------------------------------------------------------------------------------------------------------------------------------------|------------------------------------------------------------------------------------------------------------------------------------------------------------------------------------|-----------------------------|---------------|
| DIMENSIONS ARE IN INCHES TOLERANCES: FRACTIONAL± 1/16" ANGULAR: MACH± .5° BEND±2° TWO PLACE DECIMAL ± .015" THREE PLACE DECIMAL ± .005" | THE INFORMATION CONTAINED IN THIS DRAWING IS THE SOLE PROPERTY OF CLEAN-LOGIX, ANY REPRODUCTION IN PART OR AS A WHOLE WITHOUT THE WRITTEN PERMISSION OF CLEAN-LOGIX IS PROHIBITED. | CleanLogix                  |               |
| MATERIAL                                                                                                                                | DRAWN BY: A. ZIEGER                                                                                                                                                                | TITLE: BLX-1000 GEN2 REV102 |               |
| EINTIGUE                                                                                                                                | DATE CREATED: 11/13/2011                                                                                                                                                           |                             |               |
| FINISH                                                                                                                                  | LAST SAVED: 4/23/2020                                                                                                                                                              | ITEM NUMBER: BLX-1000R-GEN2 |               |
| WEIGHT (LB.)                                                                                                                            | NOTE: DEBURR AND BREAK ALL<br>SHARP EDGES!                                                                                                                                         | SCALE: 1:12                 | SHEET 4 OF 22 |