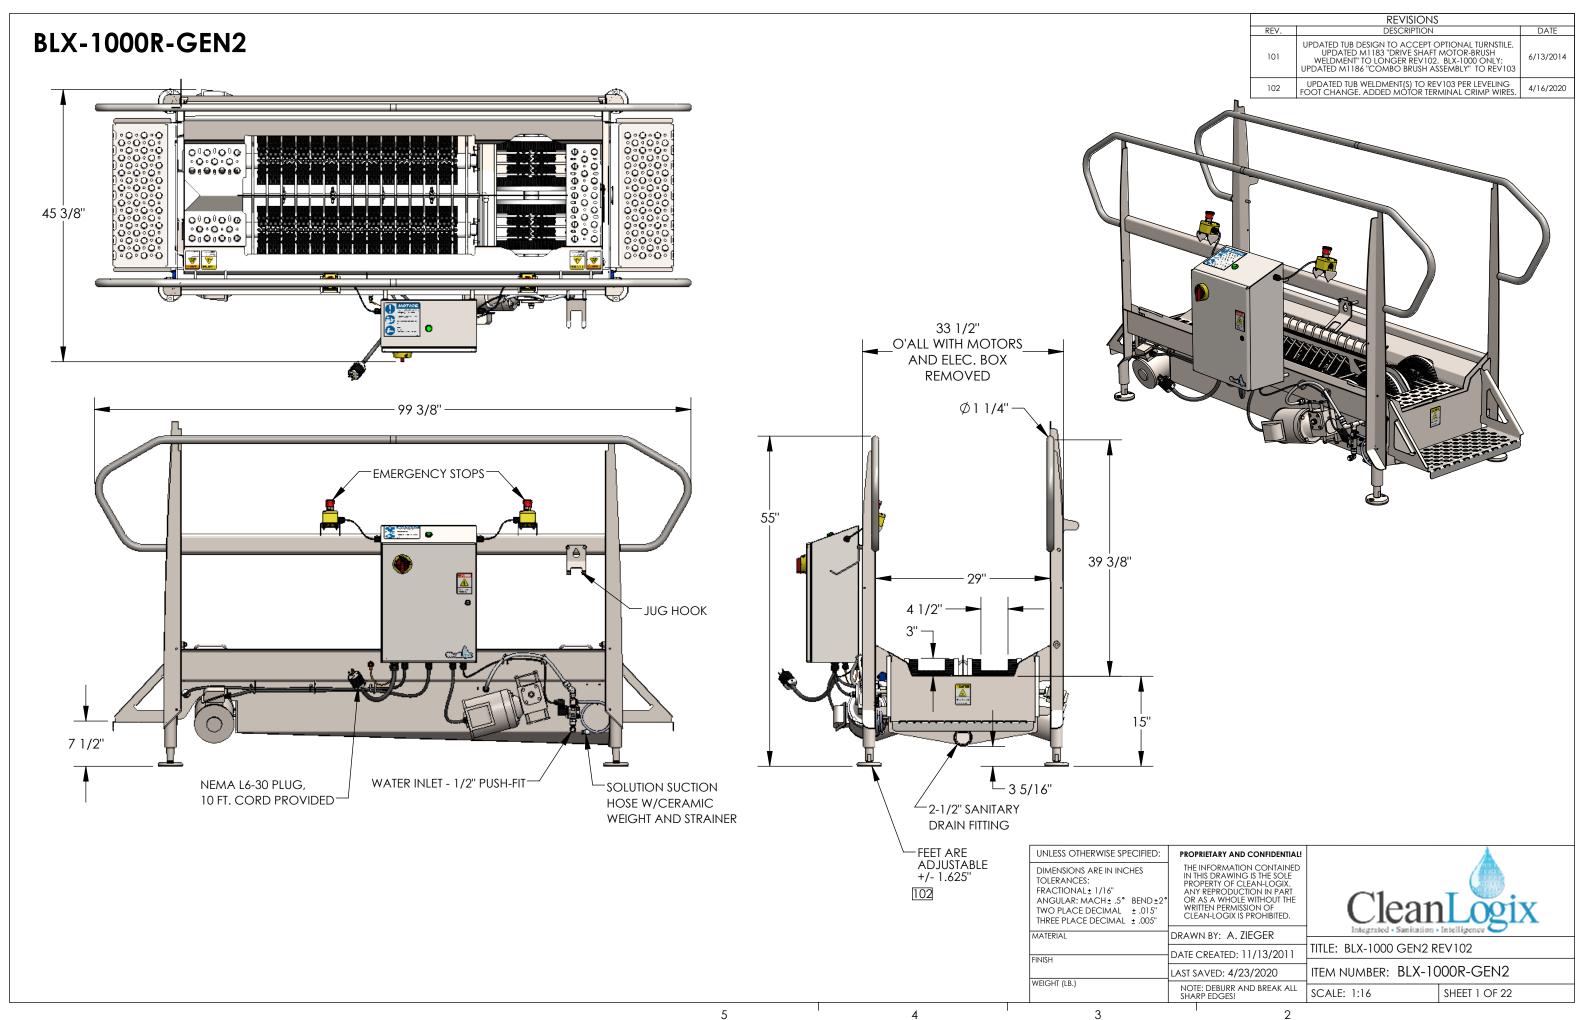

\*NOTE: FOR FIXED INSTALLATIONS, AREA IN FRONT OF ELECTRICAL PANEL MUST BE CLEAR AT LEAST 36"

| UNLESS OTHERWISE SPECIFIED:                                                                                                             | PROPRIETARY AND CONFIDENTIAL!                                                                                                                                                      |                             | <u> </u>      |
|-----------------------------------------------------------------------------------------------------------------------------------------|------------------------------------------------------------------------------------------------------------------------------------------------------------------------------------|-----------------------------|---------------|
| DIMENSIONS ARE IN INCHES TOLERANCES: FRACTIONAL± 1/16" ANGULAR: MACH± .5° BEND±2° TWO PLACE DECIMAL ± .015" THREE PLACE DECIMAL ± .005" | THE INFORMATION CONTAINED IN THIS DRAWING IS THE SOLE PROPERTY OF CLEAN-LOGIX, ANY REPRODUCTION IN PART OR AS A WHOLE WITHOUT THE WRITTEN PERMISSION OF CLEAN-LOGIX IS PROHIBITED. | CleanLogix                  |               |
| MATERIAL                                                                                                                                | DRAWN BY: A. ZIEGER                                                                                                                                                                | TITLE: BLX-1000 GEN2 REV102 |               |
| EINTIGUE                                                                                                                                | DATE CREATED: 11/13/2011                                                                                                                                                           |                             |               |
| FINISH                                                                                                                                  | LAST SAVED: 4/23/2020                                                                                                                                                              | ITEM NUMBER: BLX-1000R-GEN2 |               |
| WEIGHT (LB.)                                                                                                                            | NOTE: DEBURR AND BREAK ALL<br>SHARP EDGES!                                                                                                                                         | SCALE: 1:12                 | SHEET 4 OF 22 |