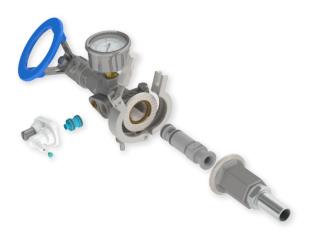

# **FEATURES**:

- More efficient and accurate than manual mixing
- Split body design for easy servicing and maintenance (patent pending)
- Ball valve or trigger wand for controlled dispensing
- Tool free maintenance
- Modular components to alter dilution ratios
- Heavy duty, durable construction
- Lockable stainless-steel cover
- Large stainless steel ball valve at inlet for hands free dispensing