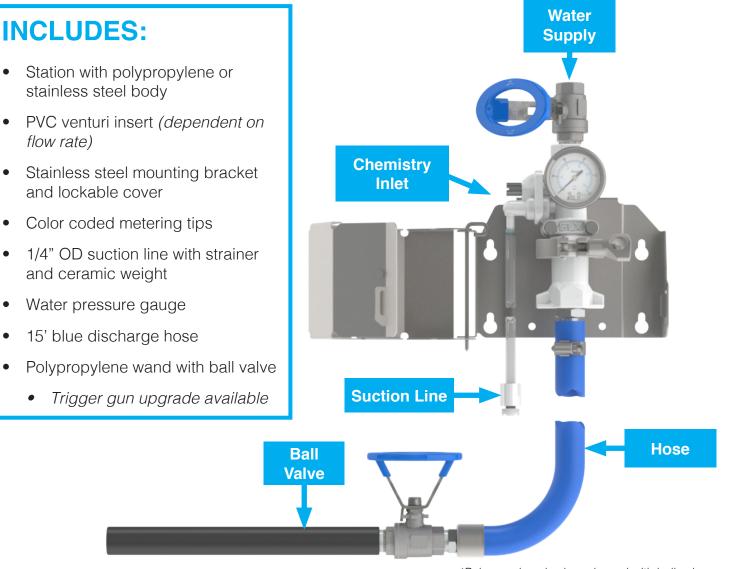

## SLX DISPENSING MULTI-STATION

The SLX Dispense Station is a chemical proportioner for precisely measuring and diluting chemical concentrate. The system is ideal for filling jugs and other containers quickly with blended recipes, using a ball valve or trigger gun.

This high volume decentralized mixing station works with city water pressure to dilute chemistry at a range of flow rates and dilution ratios to get you accurately measured, ready to use cleaning solution.

# **FEATURES**:

- More efficient and accurate than manual mixing
- Split body design for easy servicing and maintenance (patent pending)
- Ball valve or trigger wand for controlled dispensing
- Tool free maintenance
- Modular components to alter dilution ratios
- Heavy duty, durable construction
- Lockable stainless-steel cover
- Large stainless steel ball valve at inlet for hands free dispensing