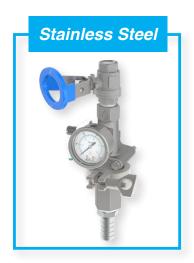

# **SLX-VD DISPENSE STATION - HIGH VOLUME**

\*Polypropylene body and wand with ball valve shown, optional trigger gun upgrade available