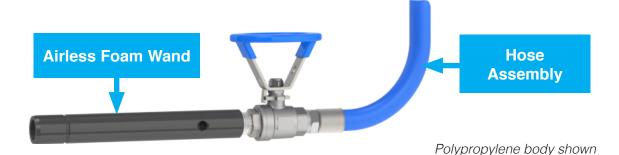

# **INCLUDES:**

- Sanitizer with polypropylene or stainless steel body
- PVC venturi insert (dependent on flow rate)
- Stainless steel mounting bracket and lockable cover
- Color coded metering tips
- 6' suction line with strainer and ceramic weight
- 50' blue discharge hose (other colors also available)
- Polypropylene foam wand

#### **SPECIFICATIONS**

| Insert # | Water<br>Flow Rate (@ 40PSI) | Hose Size  | Wand Assembly | Dilution Ratios |
|----------|------------------------------|------------|---------------|-----------------|
| V14      | 1.4 GPM                      | 1/2" × 50' | M2516         | 306:1 to 6:1    |
| V25      | 10.7                         | 1/2" x 50' | M2517         | 526:1 to 8:1    |