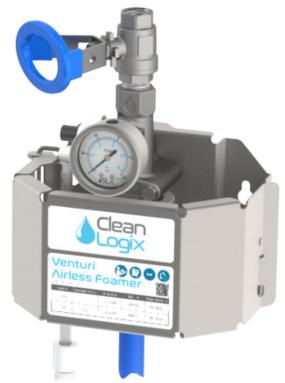

### **VENTURI AIRLESS FOAMER**

The Venturi Airless Foamer is the ultimate solution for food processing equipment cleaning. Say goodbye to traditional foam applicators that rely on compressed air and embrace the future of cleaning technology. With its outstanding performance, chemical compatibility, and user-friendly design, this foamer is your ideal companion for achieving superior cleanliness and hygiene standards.

## **FEATURES:**

- Patented split body design for easy servicing and maintenance
- Rich, dense foam using water and cleaning solution without the need for compressed air.
- Perfect for facilities without existing air compression infrastructure.
- Constructed with stainless steel and polypropylene materials, ensuring resilience and compatibility with a wide range of cleaning solutions.
- Tool free maintenance (even the check valves and plumbing components)
- Lockable stainless-steel cover and mounting bracket \*Flow rate measured at 40 PSI, will vary depending on insert size.

# **SLX-VA VENTURI AIRLESS FOAMER**

# **INCLUDES:**

- Sanitizer with polypropylene or stainless steel body
- PVC venturi insert (dependent on flow rate)
- Stainless steel mounting bracket and lockable cover
- Color coded metering tips
- 6' suction line with strainer and ceramic weight
- 50' blue discharge hose (other colors also available)
- Polypropylene foam wand