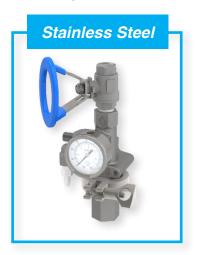

## **FEATURES:**

- Patented split body design for easy servicing and maintenance
- Rich, dense foam using water and cleaning solution without the need for compressed air.
- Perfect for facilities without existing air compression infrastructure.
- Constructed with stainless steel and polypropylene materials, ensuring resilience and compatibility with a wide range of cleaning solutions.
- Tool free maintenance (even the check valves and plumbing components)
- Lockable stainless-steel cover and mounting bracket \*Flow rate measured at 40 PSI, will vary depending on insert size.

# **INCLUDES:**

- Sanitizer with polypropylene or stainless steel body
- PVC venturi insert (dependent on flow rate)
- Stainless steel mounting bracket and lockable cover
- Color coded metering tips
- 6' suction line with strainer and ceramic weight
- 50' blue discharge hose (other colors also available)
- Polypropylene foam wand

#### PART NUMBER ARCHITECTURE

**SLX-VA** [insert size] [body material] - [option]

14 or 25

**S** = Stainless Steel

**P** = Polypropylene

**Blank** = 1 chemical inlet **2** = 2 chemical inlets

ex) **SLX-VA14S** = Venturi Airless Foamer with V14 insert (1.4 GPM), stainless steel body, and 1 chemical inlet.