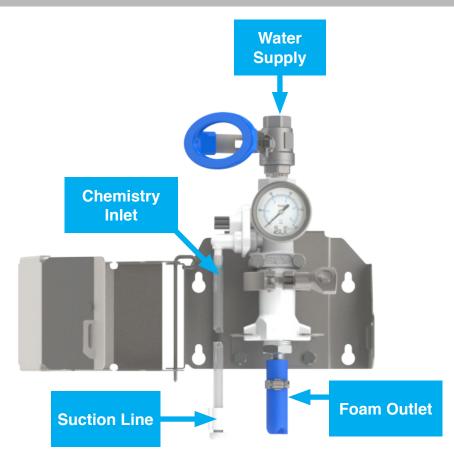

# **SLX-VA VENTURI AIRLESS FOAMER**

# **INCLUDES:**

- Sanitizer with polypropylene or stainless steel body
- PVC venturi insert (dependent on flow rate)
- Stainless steel mounting bracket and lockable cover
- Color coded metering tips
- 6' suction line with strainer and ceramic weight
- 50' blue discharge hose (other colors also available)
- Polypropylene foam wand