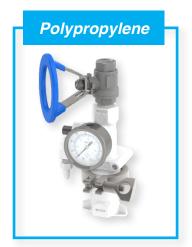

## **FEATURES:**

- Patented split body design for easy servicing and maintenance
- Rich, dense foam using water and cleaning solution without the need for compressed air.
- Perfect for facilities without existing air compression infrastructure.
- Constructed with stainless steel and polypropylene materials, ensuring resilience and compatibility with a wide range of cleaning solutions.
- Tool free maintenance (even the check valves and plumbing components)
- Lockable stainless-steel cover and mounting bracket \*Flow rate measured at 40 PSI, will vary depending on insert size.

# **INCLUDES:**

- Sanitizer with polypropylene or stainless steel body
- PVC venturi insert (dependent on flow rate)
- Stainless steel mounting bracket and lockable cover
- Color coded metering tips
- 6' suction line with strainer and ceramic weight
- 50' blue discharge hose (other colors also available)
- Polypropylene foam wand

#### PART NUMBER ARCHITECTURE

**SLX-VA** [insert size] [body material] - [option]

14 or 25

**S** = Stainless Steel

**P** = Polypropylene

**Blank** = 1 chemical inlet **2** = 2 chemical inlets

ex) **SLX-VA14S** = Venturi Airless Foamer with V14 insert (1.4 GPM), stainless steel body, and 1 chemical inlet.