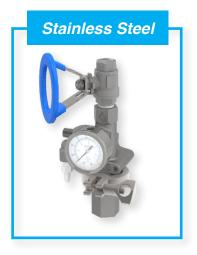

### **FEATURES:**

- Patented split body design for easy servicing and maintenance
- Foaming and Sanitizing in One: Seamlessly transition from foam application to sanitation with the integrated sanitizer spray station.
- Rich, dense foam using water and cleaning solution without the need for compressed air.
- Constructed with stainless steel and polypropylene materials.
- Tool free maintenance (even the check valves and plumbing components)
- Lockable stainless-steel cover and mounting bracket \*Flow rate measured at 40 PSI, will vary depending on insert size.

#### **SPECIFICATIONS**

| Part Number      | Foamer Water<br>Flow Rate<br>(GPM @ 40 PSI) | Foamer<br>Dilution<br>Ratios | Sanitizer Water<br>Flow Rate<br>(GPM @ 40 PSI) | Sanitizer<br>Dilution<br>Ratios | Body<br>Material |
|------------------|---------------------------------------------|------------------------------|------------------------------------------------|---------------------------------|------------------|
| SLX-MS2-VS54P-VA | \14P 1.4                                    | 306:1 to 5:1                 | 5.4                                            | 1,234:1 to 11:1                 | Polypropyelene   |
| SLX-MS2-VS54S-VA | A14S 1.4                                    | 306:1 to 5:1                 | 5.4                                            | 1,234:1 to 11:1                 | Stainless Steel  |