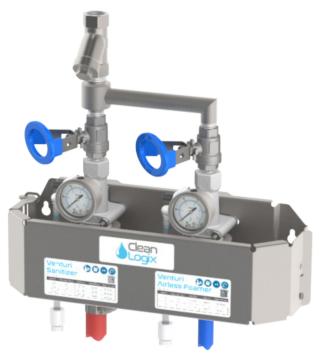

#### **VENTURI SANITIZE & AIRLESS FOAM**

The SLX Venturi Airless Foamer with Sanitizer Spray Station is a cutting-edge cleaning system designed to revolutionize your sanitation procedures. With its advanced features and all-in-one functionality, it offers a comprehensive solution for achieving optimal cleanliness and hygiene.

This powerful system combines the exceptional foaming capabilities of the Venturi Airless Foamer with the added benefit of a dedicated sanitizer spray station. It takes your cleaning operations to the next level by seamlessly integrating foam application and sanitization into a single, decentralized hose drop station.

### **FEATURES:**

- Patented split body design for easy servicing and maintenance
- Foaming and Sanitizing in One: Seamlessly transition from foam application to sanitation with the integrated sanitizer spray station.
- Rich, dense foam using water and cleaning solution without the need for compressed air.
- Constructed with stainless steel and polypropylene materials.
- Tool free maintenance (even the check valves and plumbing components)
- Lockable stainless-steel cover and mounting bracket \*Flow rate measured at 40 PSI, will vary depending on insert size.

## **INCLUDES:**

- Foamer and Sanitizer with polypropylene or stainless steel bodies
- PVC venturi inserts
- Stainless steel mounting bracket and lockable cover
- Color coded metering tips
- 6' suction line with strainer and ceramic weight
- 50' blue and red discharge hoses (other colors also available)
- Polypropylene foam and sanitizer spray wands