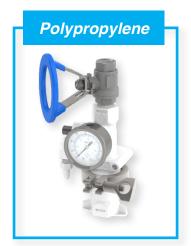

### **FEATURES:**

- Patented split body design for easy servicing and maintenance
- Foaming and Sanitizing in One: Seamlessly transition from foam application to sanitation with the integrated sanitizer spray station.
- Rich, dense foam using water and cleaning solution without the need for compressed air.
- Constructed with stainless steel and polypropylene materials.
- Tool free maintenance (even the check valves and plumbing components)
- Lockable stainless-steel cover and mounting bracket \*Flow rate measured at 40 PSI, will vary depending on insert size.

## **INCLUDES:**

- Foamer and Sanitizer with polypropylene or stainless steel bodies
- PVC venturi inserts
- Stainless steel mounting bracket and lockable cover
- Color coded metering tips
- 6' suction line with strainer and ceramic weight
- 50' blue and red discharge hoses (other colors also available)
- Polypropylene foam and sanitizer spray wands

Polypropylene body shown

#### **SPECIFICATIONS**

| Part Number      | Foamer Water<br>Flow Rate<br>(GPM @ 40 PSI) | Foamer<br>Dilution<br>Ratios | Sanitizer Water<br>Flow Rate<br>(GPM @ 40 PSI) | Sanitizer<br>Dilution<br>Ratios | Body<br>Material |
|------------------|---------------------------------------------|------------------------------|------------------------------------------------|---------------------------------|------------------|
| SLX-MS2-VS54P-VA | \14P 1.4                                    | 306:1 to 5:1                 | 5.4                                            | 1,234:1 to 11:1                 | Polypropyelene   |
| SLX-MS2-VS54S-VA | A14S 1.4                                    | 306:1 to 5:1                 | 5.4                                            | 1,234:1 to 11:1                 | Stainless Steel  |