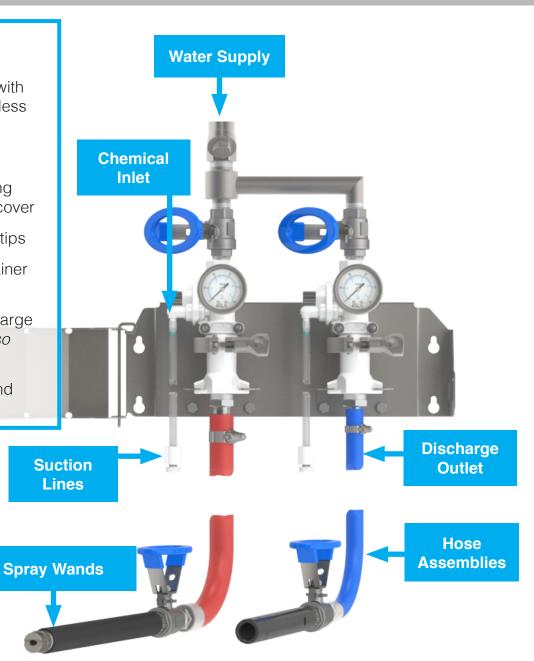

## **INCLUDES:**

- Foamer and Sanitizer with polypropylene or stainless steel bodies
- PVC venturi inserts
- Stainless steel mounting bracket and lockable cover
- Color coded metering tips
- 6' suction line with strainer and ceramic weight
- 50' blue and red discharge hoses (other colors also available)
- Polypropylene foam and sanitizer spray wands

Polypropylene body shown