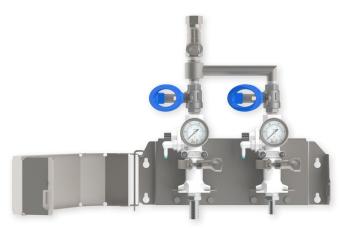

#### **VENTURI SANITIZE & AIRLESS FOAM**

The SLX Venturi Airless Foamer with Sanitizer Spray Station is a cutting-edge cleaning system designed to revolutionize your sanitation procedures. With its advanced features and all-in-one functionality, it offers a comprehensive solution for achieving optimal cleanliness and hygiene.

This powerful system combines the exceptional foaming capabilities of the Venturi Airless Foamer with the added benefit of a dedicated sanitizer spray station. It takes your cleaning operations to the next level by seamlessly integrating foam application and sanitization into a single, decentralized hose drop station.

### **FEATURES:**

- Patented split body design for easy servicing and maintenance
- Foaming and Sanitizing in One: Seamlessly transition from foam application to sanitation with the integrated sanitizer spray station.
- Rich, dense foam using water and cleaning solution without the need for compressed air.
- Constructed with stainless steel and polypropylene materials.
- Tool free maintenance (even the check valves and plumbing components)
- Lockable stainless-steel cover and mounting bracket \*Flow rate measured at 40 PSI, will vary depending on insert size.

## **INCLUDES:**

- Foamer and Sanitizer with polypropylene or stainless steel bodies
- PVC venturi inserts
- Stainless steel mounting bracket and lockable cover
- Color coded metering tips
- 6' suction line with strainer and ceramic weight
- 50' blue and red discharge hoses (other colors also available)
- Polypropylene foam and sanitizer spray wands