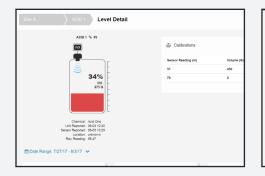

Controllers synchronize data every 10 minutes to **Clean Intel**, an Online interface, to be viewed or exported in custom reports, at any time. **Clean Intel** reduces the need for an account manager to physically travel to a location to check chemical inventory, saving both time and money. It also simplifies the scheduling of bulk chemical deliveries by estimating your refill date based on previous consumption data.

# 

- 24/7 access from your computer, tablet, or smartphone.
- Manage users, sites, and containers from one screen.
- 1 Subscription per Controller to monitor up to 16 sensors.
- Interactive graphs with dispense history and order predictions.
- Custom alarms to send email and SMS text alerts.
- Consumption email reports to be sent daily, weekly, or monthly.

#### **INTERACTIVE GRAPHS**