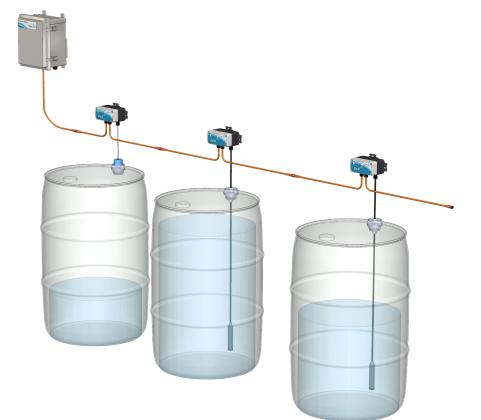

# OVERVIEW

IVX tank level monitoring systems track container volume levels, predict consumption, and send alerts when levels get too low. IVX controllers can be used with a variety of different level sensors, including differential pressure and ultrasonic sensors, to continuously monitor the level of any size or shape of container.

Up to 16 sensors can be connected to a single IVX controllers. The sensors are connected to converters that are compatible with any 4-20mA sensor, which allows them to be used with pre-existing sensors. Signal Converters communicate the sensor's milliamp readings to the IVX controller.

Controllers synchronize data every 10 minutes to **Clean Intel**, an Online interface, to be viewed or exported in custom reports, at any time. **Clean Intel** reduces the need for an account manager to physically travel to a location to check chemical inventory, saving both time and money. It also simplifies the scheduling of bulk chemical deliveries by estimating your refill date based on previous consumption data.