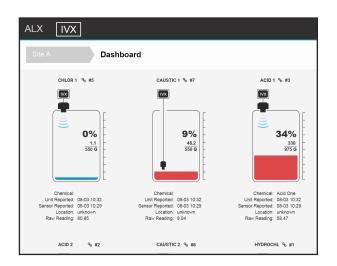

Controllers synchronize data every 10 minutes to **Clean Intel**, an Online interface, to be viewed or exported in custom reports, at any time. **Clean Intel** reduces the need for an account manager to physically travel to a location to check chemical inventory, saving both time and money. It also simplifies the scheduling of bulk chemical deliveries by estimating your refill date based on previous consumption data.

# 

- 24/7 access from your computer, tablet, or smartphone.
- Manage users, sites, and containers from one screen.
- 1 Subscription per Controller to monitor up to 16 sensors.
- Interactive graphs with dispense history and order predictions.
- Custom alarms to send email and SMS text alerts.
- Consumption email reports to be sent daily, weekly, or monthly.

LIVE LEVEL DATA

#### **INTERACTIVE GRAPHS**

#### **CUSTOM REPORTS**