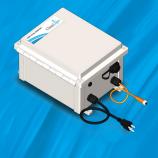

# **IVX-BETA**

Central controller for all sensors, the IVX-BETA is the main hub for all data transmission using ethernet or optional cellular data.