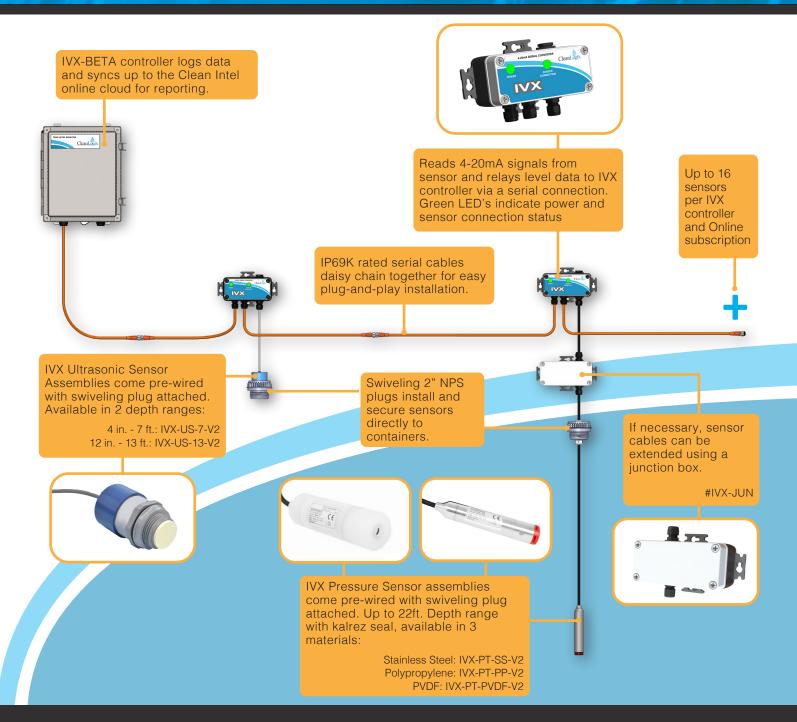

# OVERVIEW

IVX tank level monitoring systems track container volume levels, predict consumption, and send alerts when levels get too low. IVX controllers can be used with a variety of different level sensors, including differential pressure and ultrasonic sensors, to continuously monitor the level of any size or shape of container.

Up to 16 sensors can be connected to a single IVX controllers. The sensors are connected to converters that are compatible with any 4-20mA sensor, which allows them to be used with pre-existing sensors. Signal Converters communicate the sensor's milliamp readings to the IVX controller.

Controllers synchronize data every 10 minutes to **Clean Intel**, an Online interface, to be viewed or exported in custom reports, at any time. **Clean Intel** reduces the need for an account manager to physically travel to a location to check chemical inventory, saving both time and money. It also simplifies the scheduling of bulk chemical deliveries by estimating your refill date based on previous consumption data.

## EASILY TRACK TANK LEVEL DATA REMOTELY

PRESSURE & ULTRASONIC SENSOR COMPATIBILITY WIRED CONNECTIONS FOR CONSISTENT DATA TRANSMISSION SUPPORTS ETHERNET & CELLULAR DATA NETWORKING