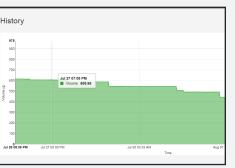

# 

- 24/7 access from your computer, tablet, or smartphone.
- Manage users, sites, and containers from one screen.
- 1 Subscription per Controller to monitor up to 16 sensors.
- Interactive graphs with dispense history and order predictions.
- Custom alarms to send email and SMS text alerts.
- Consumption email reports to be sent daily, weekly, or monthly.

LIVE LEVEL DATA

#### **INTERACTIVE GRAPHS**

#### **CUSTOM REPORTS**